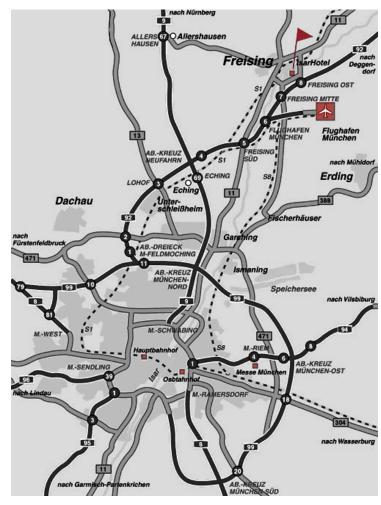

## From Munich Airport:

Take the dual carriageway heading for Munich, then the first turnoff "Freising/Hallbergmoss" heading for Freising.

Drive straight ahead until you come to an intersection. There turn right heading for "Freising/Lerchenfeld" (not Stadtmitte!).

You will come to the street "Ismaninger Straße", which you should drive along to the last intersection, where you should turn right. The second building is the Isar Hotel.

It's just 6 kilometres from the Isar Hotel to the airport - no hotel in Freising is closer and thus more conveniently located for guests.

## From Munich:

All you have to do is head for the Munich Airport.

You will automatically go onto the A92 (Munich-Deggendorf) and take the Freising-Ost exit heading for Freising.

Pass the place-name sign, and continue straight ahead for another 1.5 kilometres and you will see the Isar Hotel on the left-hand side, right before the bridge crossing the Isar.