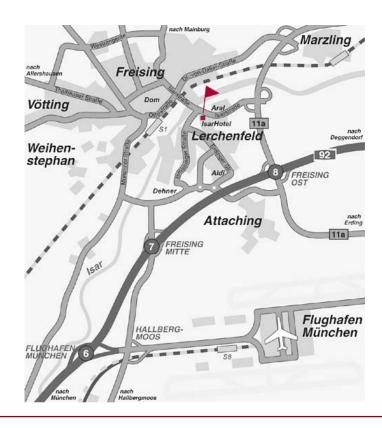

## From Munich Airport:

Take the dual carriageway heading for Munich, then the first turnoff "Freising/Hallbergmoss" heading for Freising.

Drive straight ahead until you come to an intersection. There turn right heading for "Freising/Lerchenfeld" (not Stadtmitte!).

You will come to the street "Ismaninger Straße", which you should drive along to the last intersection, where you should turn right. The second building is the Isar Hotel.

It's just 6 kilometres from the Isar Hotel to the airport - no hotel in Freising is closer and thus more conveniently located for guests.

## From Munich:

All you have to do is head for the Munich Airport.

You will automatically go onto the A92 (Munich-Deggendorf) and take the Freising-Ost exit heading for Freising.

Pass the place-name sign, and continue straight ahead for another 1.5 kilometres and you will see the Isar Hotel on the left-hand side, right before the bridge crossing the Isar.